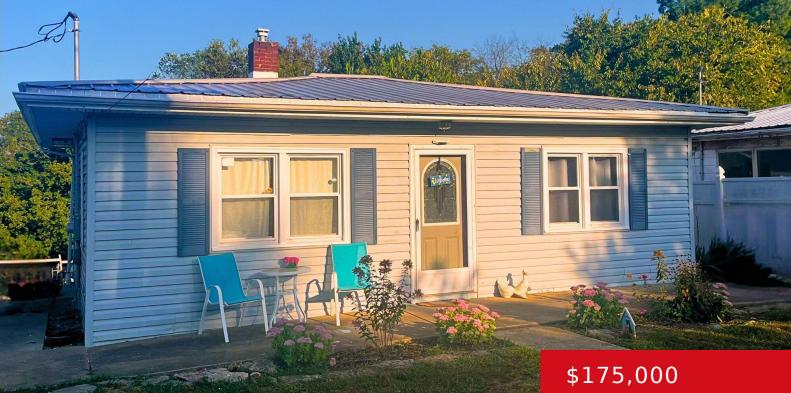

### 4600 JACKSON RD, EMINENCE, KY 40019

http://zhomesre.com

Looking for a home that checks all the boxes? Sellers are also offering a credit towards closing, please ask your agent for more information! The home has had all the big updates over the last several years that help give a buyer peace of mind. Living here will be easy and enjoyable along with the [...]

#### Basics

Type: Single Family Residence Bedrooms: 2 beds Area: 816 sq ft Year built: 1968 County Or Parish: Henry Bathrooms Full: 1

Status: Pending Bathrooms: 1 bath Lot size: 19602 sq ft Lot Features: Irregular Subdivision Name: NONE

## **Building Details**

| Foundation Details: Concrete Blk | Stories: 1                                       |
|----------------------------------|--------------------------------------------------|
| Electric: Residential            | Fencing: Other, Full, Wood                       |
| Roof: Metal                      | Construction Materials: Wood Frame, Vinyl Siding |
| Basement: Walkout Unfinished     |                                                  |