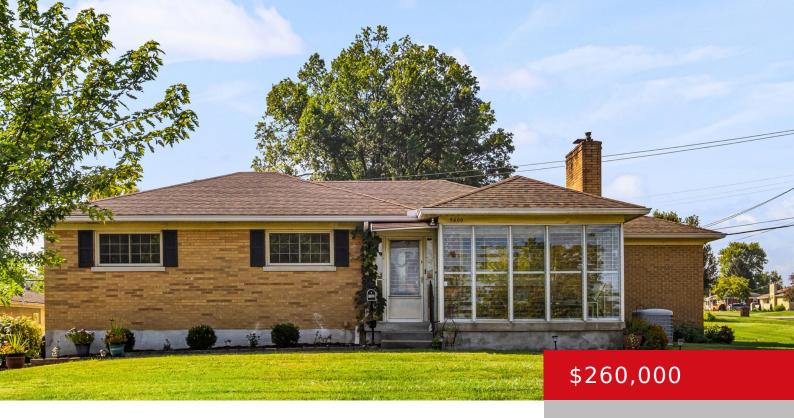

## **4600 SAINT RITA DR, LOUISVILLE, KY 40219**

http://zhomesre.com

Welcome to this delightful brick ranch home, perfectly positioned on a spacious corner lot. Step onto the charming enclosed front porch, ideal for morning coffee or evening relaxation. Inside, gleaming hardwood floors lead you through a thoughtfully designed main floor featuring three generously sized bedrooms and a beautifully renovated full bath. The expansive living room [...]

- 3 heds
- 2 haths
- Single Family Residence
- Pending
- 2011 sq ft

**Basics** 

**Type:** Single Family Residence

**Bedrooms: 3** beds **Bathrooms: 2** baths

Area: 2011 sq ft

Year built: 1956

Lot size: 12196.8 sq ft