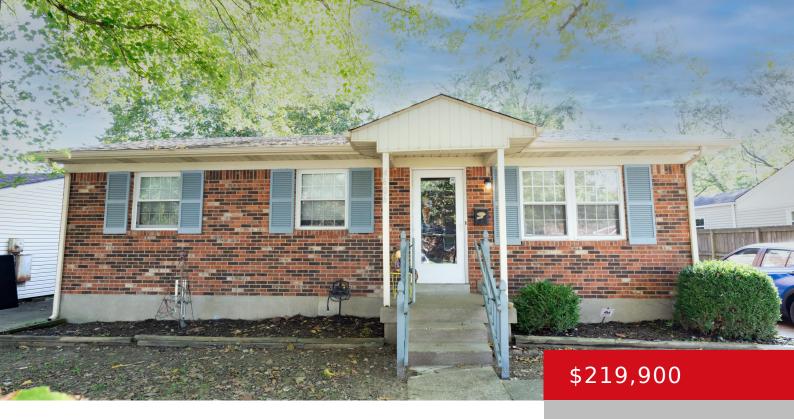

### 4606 PALMA RD, LOUISVILLE, KY 40272

http://zhomesre.com

Welcome to your ideal home! This meticulously maintained brick ranch offers 3 spacious bedrooms and 2 full baths, perfect for your family's comfort. The centerpiece of this property is the expansive remodeled kitchen, a true chef's paradise with modern appliances and generous counter space. The stylish first-floor bathroom has been beautifully updated, blending convenience with [...]

- 3 beds
- 2 haths
- Single Family Residence
- Active
- 1948 sq ft

### **Basics**

**Type:** Single Family Residence **Status:** Active

Bedrooms: 3 beds

Area: 1948 sq ft

Lot size: 5924 sq ft

Year built: 1977 County Or Parish: Jefferson

**Subdivision Name:** BEE LICK CREEK **Bathrooms Full:** 2