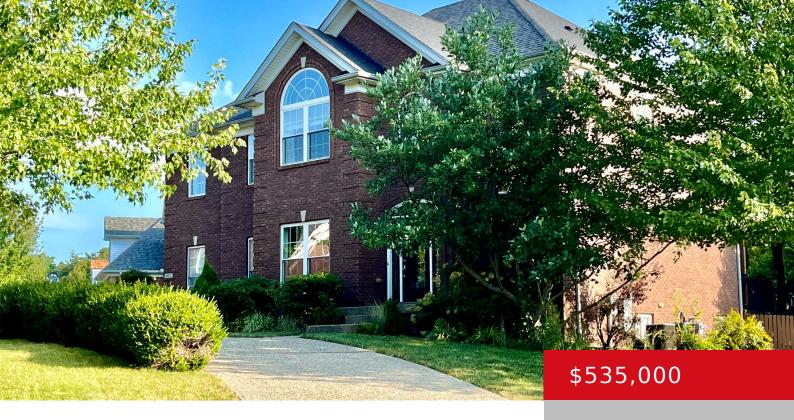

# **4607 CHERRY FOREST CIR, LOUISVILLE, KY 40245**

http://zhomesre.com

- 4 beds
- 5 baths
- Single Family Residence
- Pending
- 3254 sq ft

#### **Basics**

**Type:** Single Family Residence

Bedrooms: 4 beds

**Area: 3254** sq ft

Year built: 2004

**County Or Parish:** Jefferson

**Bathrooms Full: 4** 

Status: Pending

Bathrooms: 5 baths

**Lot size: 15412** sq ft

Lot Features: Corner, Cul De Sac, Sidewalk

Subdivision Name: FOREST SPRINGS NORTH

## **Building Details**

Stories: 2 Electric: Residential

Fencing: Wood Roof: Shingle

**Construction Materials:** Brick **Garage Spaces:** 2

**Basement:** Finished