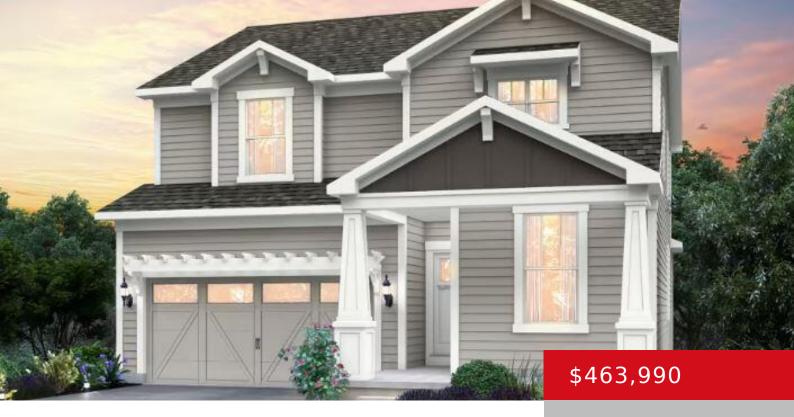

# 4607 GOLDEN EAGLE DR, LOUISVILLE, KY 40056

http://zhomesre.com

- 3 beds
- 3 baths
- Single Family Residence
- Pending
- 2426 sq ft

#### Basics

Type: Single Family Residence Bedrooms: 3 beds Area: 2426 sq ft Year built: 2024 County Or Parish: Oldham Bathrooms Full: 2 Status: Pending Bathrooms: 3 baths Lot size: 6255 sq ft Lot Features: Sidewalk, Wooded Subdivision Name: EAGLE RIDGE

## **Building Details**

| Foundation Details: Slab | Stories: 2                                              |
|--------------------------|---------------------------------------------------------|
| Electric: Residential    | Fencing: None                                           |
| Roof: Shingle            | Construction Materials: Wood Frame, Brick, Fiber Cement |
| Garage Spaces: 2         | Basement: None                                          |