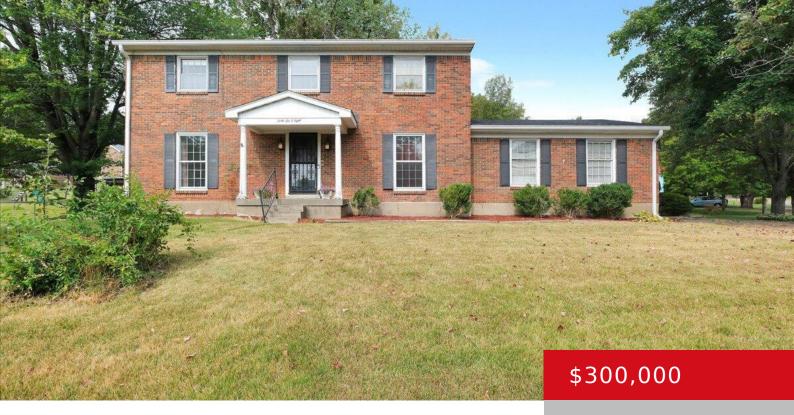

### **4608 VINITA WAY, LOUISVILLE, KY 40272**

http://zhomesre.com

Stop and see this large two-story brick house featuring 4 bedrooms and 2.5 bathrooms. The main level of the home has so much to offer: an eat-in kitchen, dedicated dining room, living room, and den. The oversized primary suite has a walk-in closet and its own bathroom. The additional bedrooms on the second floor are [...]

### **Basics**

**Type:** Single Family Residence

Bedrooms: 4 beds Area: 2535 sq ft

Year built: 1973

**Subdivision Name: TIMOTHY HILLS** 

Status: Active

Bathrooms: 3 baths

**Lot size: 13503.6** sq ft

# **Building Details**

**Foundation Details:** Concrete Blk **Stories:** 2

Electric: Residential Fencing: Chain Link

Roof: Shingle Construction Materials: Brick
Garage Spaces: 2 Basement: Partially finished