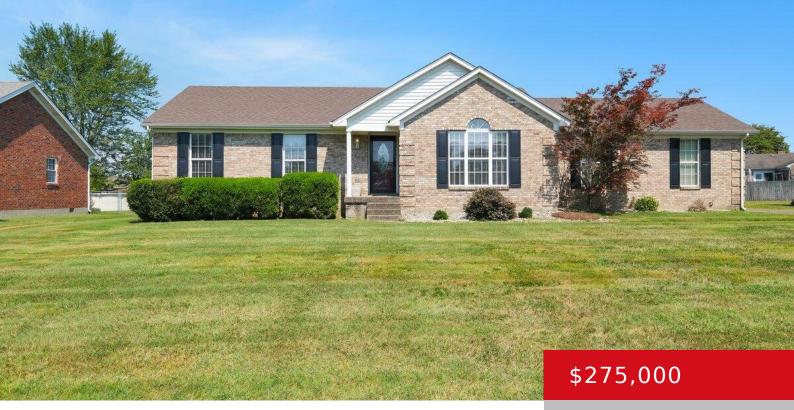

# **4609 SUMMITT DR, LOUISVILLE, KY 40229** http://zhomesre.com

Welcome home to 4609 Summitt Dr. This home has been extremely loved and cared for. The living room has a wood burning fireplace and vaulted ceilings. The kitchen has lots of cabinets and countertop space and a pantry closet. All kitchen appliances and the washer and dryer remain. There are three bedrooms and two full [...]

- 3 beds
- 2 baths
- Single Family Residence
- Pending
- 1355 sq ft

#### Basics

Type: Single Family Residence Bedrooms: 3 beds Area: 1355 sq ft Year built: 1992 County Or Parish: Bullitt Bathrooms Full: 2 Status: Pending Bathrooms: 2 baths Lot size: 24962 sq ft Lot Features: Cleared, Level Subdivision Name: SPRING MEADOW