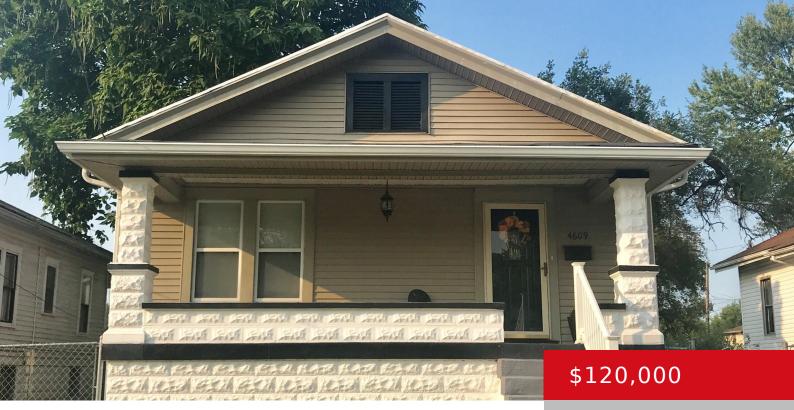

### 4609 W MARKET ST, LOUISVILLE, KY 40212

http://zhomesre.com

This home has tons of potential!! Schedule your private showing today!! Ask me about the REVERT Program! Qualifying buyers could receive up to \$50,000 to make updates to this home.

- 3 beds
- 2 baths
- Single Family Residence
- Active
- 1097 sq ft

### Basics

Type: Single Family Residence Bedrooms: 3 beds Area: 1097 sq ft Year built: 1920 County Or Parish: Jefferson Bathrooms Full: 1 Status: Active Bathrooms: 2 baths Lot size: 5663 sq ft Lot Features: Sidewalk Subdivision Name: STUBERS