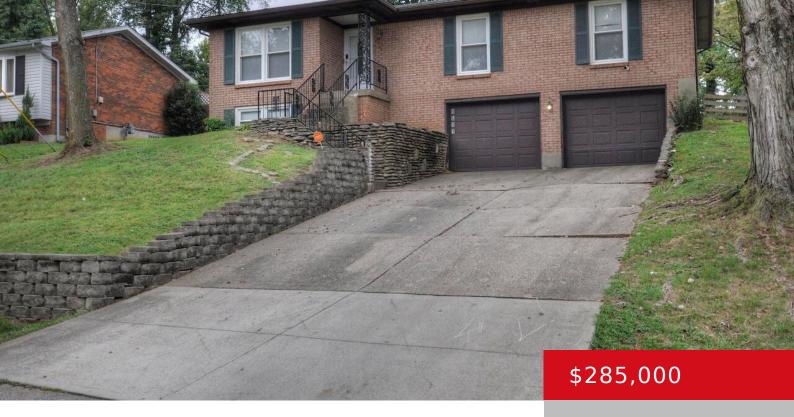

### **4611 VINITA WAY, LOUISVILLE, KY 40272**

http://zhomesre.com

This charming 3-bedroom, 2-bath brick home is located in the highly sought-after Timothy Hills Subdivision, offering a perfect blend of comfort and style. The property features a spacious and functional layout, with a partially finished walkout basement that adds versatility to the living space. The lower level includes a convenient two-car garage, providing ample parking [...]

### **Basics**

**Type:** Single Family Residence **Status:** Active

Bedrooms: 3 beds

Area: 1895 sq ft

Bathrooms: 2 baths

Lot size: 12545 sq ft

County Or Parish: Jefferson Subdivision Name: TIMOTHY HILLS

Lot Features: DeadEnd

## **Building Details**

**Foundation Details:** Poured Concrete **Stories:** 1

**Electric:** Residential **Fencing:** Privacy, Wood

Roof: Shingle Construction Materials: Brick
Garage Spaces: 2 Basement: Walkout Part Fin

## **Amenities & Features**

Cooling: Central Air Exterior Features: Porch, Deck

**Utilities:** Electricity Connected, Fuel:Natural, Public **Parking Features:** Attached, Entry

Sewer, Public Water Front, Lower Level, Driveway