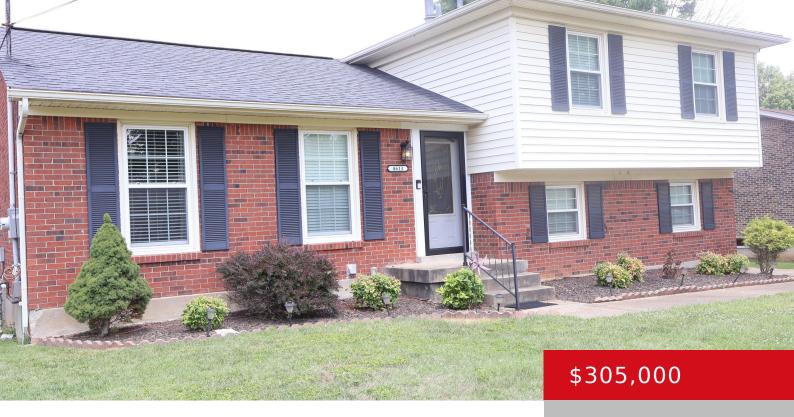

# **4613 KINGSMORE DR, LOUISVILLE, KY 40229**

http://zhomesre.com

4 Bedrooms, 2 full bath 1 owner home! Great condition and well built, beautiful hardwood flooring, lower level with bedroom fireplace and full bath! Great Location near Snyder Freeway and I-65 on a quiet dead end street. 2.5 detached garage with workshop attached! HVAC 4 years and updated electric panel in 2023! Covered Rear deck [...]

### **Basics**

**Type:** Single Family Residence

Bedrooms: 4 beds

**Area: 2094** sq ft **Year built:** 1972

County Or Parish: Jefferson

**Bathrooms Full: 2** 

Status: Active

Bathrooms: 2 baths

# **Building Details**

**Foundation Details:** Poured Concrete **Stories:** 3

**Electric:** Residential **Fencing:** Privacy, Partial

**Roof:** Shingle **Construction Materials:** Wood Frame, Brick

**Garage Spaces:** 2 **Basement:** Partially finished

## **Amenities & Features**

**Cooling:** Central Air **Exterior Features:** Porch, Deck

Utilities: Electricity Connected, Fuel:Natural, Septic Parking Features: Detached, See

System, Public Water Remarks