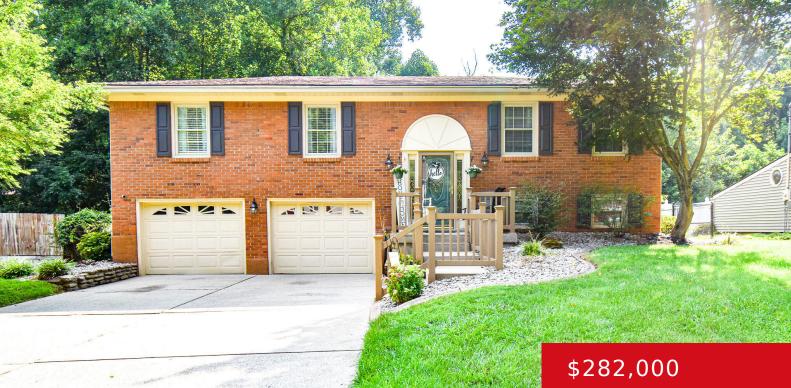

## 4618 VINITA WAY, LOUISVILLE, KY 40272

http://zhomesre.com

Welcome to your dream home! This updated and upgraded 4bedroom, 2.5-bath bi-level beauty has so much to offer. The open, spacious living room with a fireplace invites you to kick back and relax. Step into the large eat-in kitchen, perfect for cooking up your favorite meals, and then relax in the open, spacious living room [...]

## Basics

Type: Single Family Residence Bedrooms: 4 beds Area: 2025 sq ft Year built: 1973 County Or Parish: Jefferson Bathrooms Full: 2 Status: Pending Bathrooms: 3 baths Lot size: 10402 sq ft Lot Features: DeadEnd Subdivision Name: TIMOTHY HILLS

## **Building Details**

Foundation Details: Poured Concrete Electric: Residential Roof: Shingle Garage Spaces: 2 Stories: 1
Fencing: Full, Chain Link
Construction Materials: Brick, Vinyl Siding
Basement: Finished, Walkout Finished