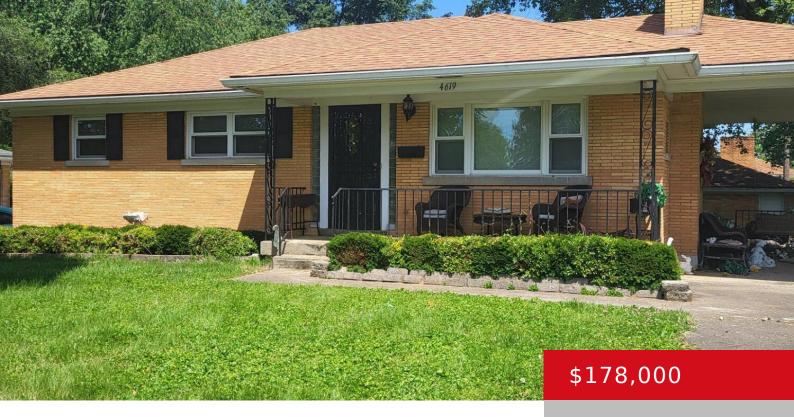

# **4619 SAINT RITA DR, LOUISVILLE, KY 40219**

http://zhomesre.com

Property sold as is. Has bio-hazard use PPE to enter. There is a supra for entry. Please schedule with showing time. This property is under guardianship please allow 75 days for court approval,

- 3 heds
- 1 hath
- Single Family Residence
- Pending
- 2093 sq ft

#### **Basics**

**Type:** Single Family Residence

**Bedrooms: 3** beds **Bathrooms: 1** bath

**Area: 2093** sq ft **Lot size: 15000** sq ft

Year built: 1956 Lot Features: Corner

County Or Parish: Jefferson Subdivision Name: NONE

## **Building Details**

**Foundation Details:** Poured Concrete **Stories:** 1

Electric: Residential Fencing: Chain Link

**Roof:** Shingle **Construction Materials:** Brick

**Garage Spaces:** 2 **Basement:** Finished

### **Amenities & Features**

**Cooling:** Central Air **Fireplaces Total:** 1

**Exterior Features:** Porch **Utilities:** Public Sewer, Public

Water

Status: Pending

Parking Features: 1 Car Carport, Detached, Entry Front,