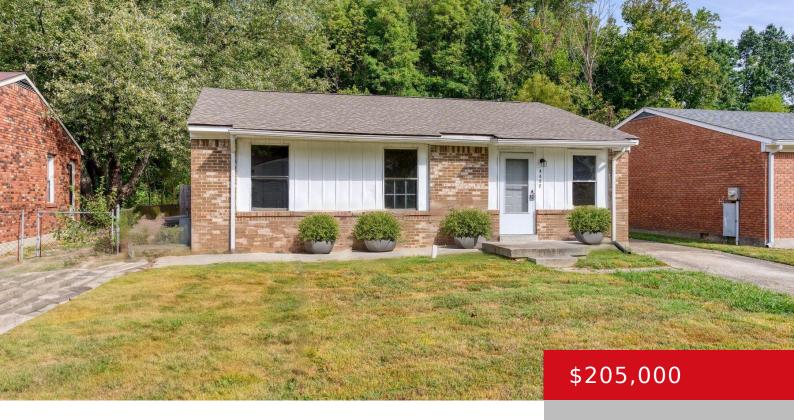

### 4627 FREL RD, LOUISVILLE, KY 40272

http://zhomesre.com

Welcome to this delightful 3-bedroom, 1-bathroom ranch-style home, perfectly designed for comfortable single-level living. Recent updates include brand-new appliances, fresh paint throughout, and a new furnace and new air conditioner. The layout is ideal for anyone looking to enjoy easy accessibility. Don't miss the opportunity to make this lovely home your own!

#### **Basics**

**Type:** Single Family Residence **Status:** Active

Bedrooms: 3 beds Bathrooms: 1 bath

**Area: 1085** sq ft **Lot size: 7405.2** sq ft

Year built: 1980 County Or Parish: Jefferson

**Subdivision Name:** BEE LICK CREEK **Bathrooms Full:** 1