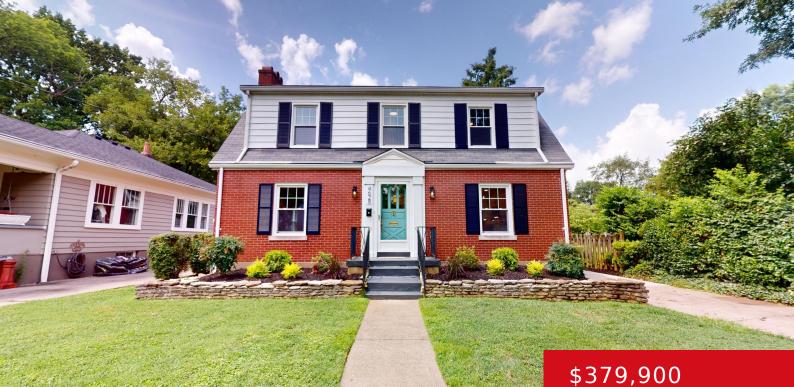

#### **4628 SOUTHCREST DR, LOUISVILLE, KY** 40215

http://zhomesre.com

Welcome to this beautiful renovation from top to bottom located on an adorable street in the Beechmont/Woodlawn area. First time ever on the open market and conveniently located near Iroquois Park, Churchill Downs, Amazon, UPS, restaurants, shopping, expressways, and the airport. Enter the foyer and the first thing you will notice are the original hardwood [...]

#### Basics

Type: Single Family Residence Bedrooms: 3 beds Area: 2152 sq ft Year built: 1937 Subdivision Name: BEECHMONT Status: Active Bathrooms: 4 baths Lot size: 10454.4 sq ft County Or Parish: Jefferson Bathrooms Full: 2