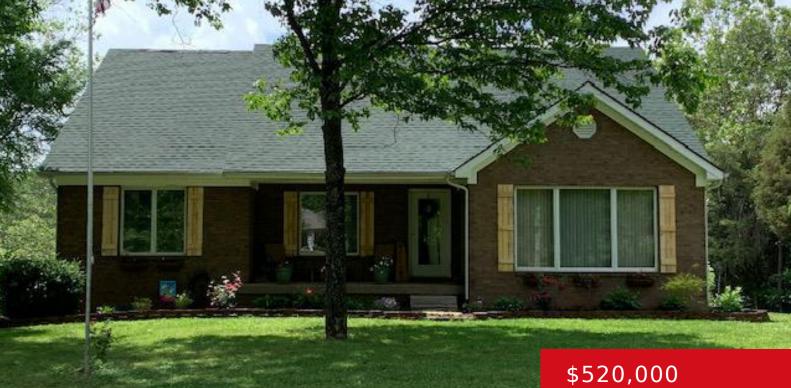

#### **463 PIN OAK DR, SHEPHERDSVILLE, KY** 40165

http://zhomesre.com

Welcome to 463 Pin Oak Dr. If your looking for space this home has it! 4 bedroom, 3 bath. Sitting on 5 acres. Large Barn. Perfect place for horses. Finished walkout basement, enjoy the wood burning stove on those cold days and a great place for entertaining. Make your appointment today!

### Basics

Type: Single Family Residence Bedrooms: 4 beds Area: 3755 sq ft Year built: 2003 County Or Parish: Bullitt Bathrooms Full: 3 Status: Active Bathrooms: 3 baths Lot size: 218235.6 sq ft Lot Features: Irregular, Wooded Subdivision Name: MAJESTIC OAKS