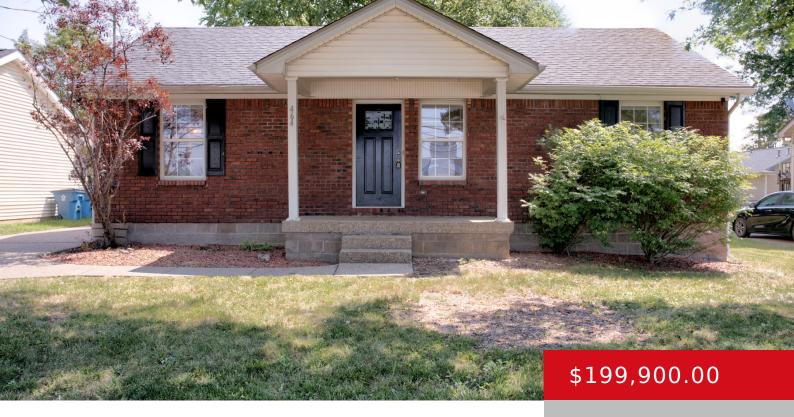

# 464 W BLUE LICK RD, SHEPHERDSVILLE, KY 40165

http://zhomesre.com

Hard to find 3 bedroom 2 bathroom home in Shepherdsville for under 200,000! This ranch is situated on a spacious lot and features a split floor plan. Hardwood flooring is featured throughout and the living room is open to the kitchen. The kitchen comes fully equipped with appliances and an abundance of cabinetry. The home [...]

- 3 heds
- 2 haths
- Single Family Residence
- Pending
- 1066 sq ft

#### **Basics**

**Type:** Single Family Residence **Status:** Pending

Bedrooms: 3 beds Bathrooms: 2 baths

Area: 1066 sq ft Lot size: 0 sq ft

Year built: 2005 County Or Parish: Bullitt

**Subdivision Name:** FAIRLAND **Bathrooms Full:** 2