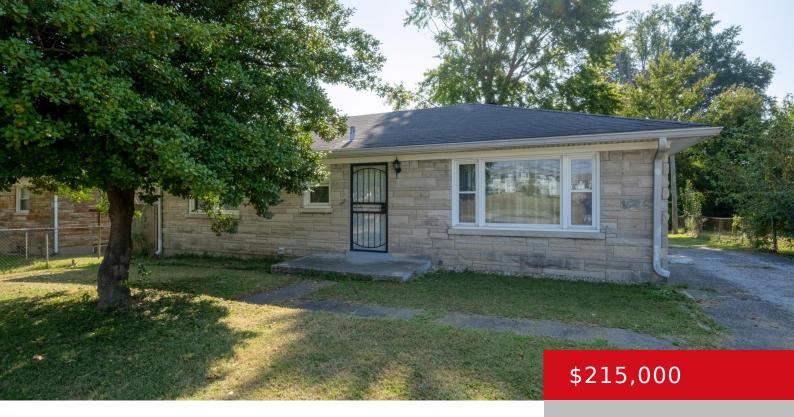

### 4649 CANE RUN RD, LOUISVILLE, KY 40216

http://zhomesre.com

Check out this three bedroom, bedford stone ranch with a finished basement. The Sellers have renovated the property giving it a bright updated look. The eat in kitchen has plenty of countertop space and cabinets. All 3 bedrooms are located on the first floor. The basement has been finished with a second family room and [...]

### **Basics**

**Type:** Single Family Residence

Bedrooms: 3 beds

**Area: 1701** sq ft

Year built: 1955

County Or Parish: Jefferson

Bathrooms Full: 1

**Status:** Active

Bathrooms: 1 bath

**Lot size: 10890** sq ft

Lot Features: Cleared, Level

**Subdivision Name: NONE** 

# **Building Details**

**Foundation Details:** Poured Concrete **Stories:** 1

**Electric:** Residential **Fencing:** Partial, Wood, Chain Link

Roof: Shingle Construction Materials: Stone, Vinyl Siding

Basement: Partially finished