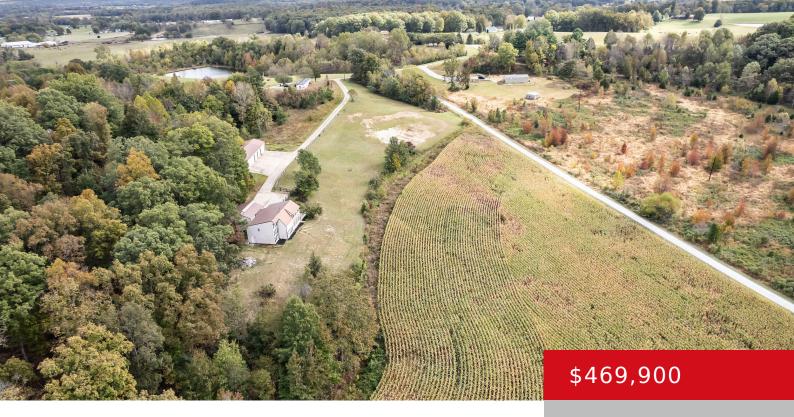

## 465 KENNEDY RD, NEW HAVEN, KY 40051

http://zhomesre.com

Newly remodeled two story home that features 4 bedrooms and 3 full bathrooms. Main level features living room, full bathroom, kitchen, dining area with fireplace and sunroom. Upper level features 4 bedrooms, 2 full bathrooms and laundry. Home has a 2 car attached garage. There is also an 80'x30' detached garage for mechanics and other [...]

Lot size: 228690 sq ft Lot Features: Cleared

Subdivision Name: NONE