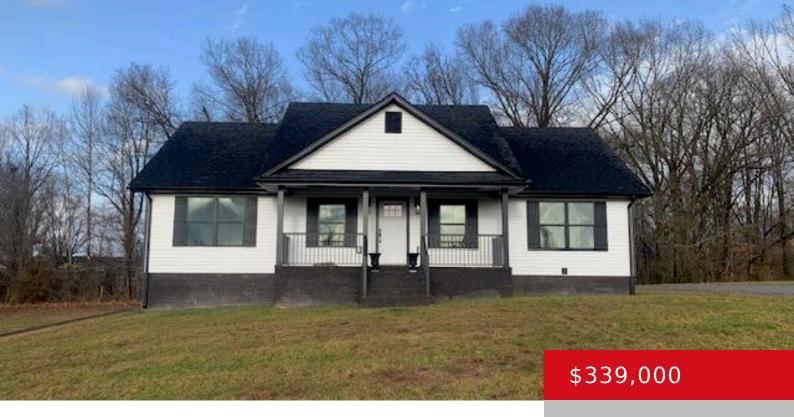

## 468 SONNY AARON DR, JAMESTOWN, KY 42629

http://zhomesre.com

Lovely family home being offered for sale due to a job transfer out of state. This quality-built home offers a massive, vaulted ceiling open to the kitchen and great room. Granite countertop, lots of cabinets and a pantry. All appliances will remain. Walk-out basement has a finished room that could easily be a 4th bedroom, [...]

- 3 heds
- 3 haths
- Single Family Residence
- Active
- 2200 sq ft

## **Basics**

**Type:** Single Family Residence **Status:** Active

Bedrooms: 3 beds

Area: 2200 sq ft

Lot size: 26136 sq ft

Year built: 2023 Lot Features: Covt/Restr, Cleared, DeadEnd

County Or Parish: Russell Subdivision Name: NONE

— Rooms

**Rooms Total:** 10

**Bathrooms Full: 3** 

**Building Details** 

**Foundation Details:** Poured Concrete **Stories:** 1

Electric: Residential Fencing: None

Roof: Shingle Construction Materials: Brick, Vinyl Siding

**Garage Spaces:** 2 **Basement:** Walkout Finished

**Amenities & Features** 

**Cooling:** Central Air **Exterior Features:** Patio, Porch

**Utilities:** Electricity Connected, Septic System, **Parking Features:** Attached, Entry Side,

Public Water Lower Level, Driveway

**Heating:** Electric, Forced Air