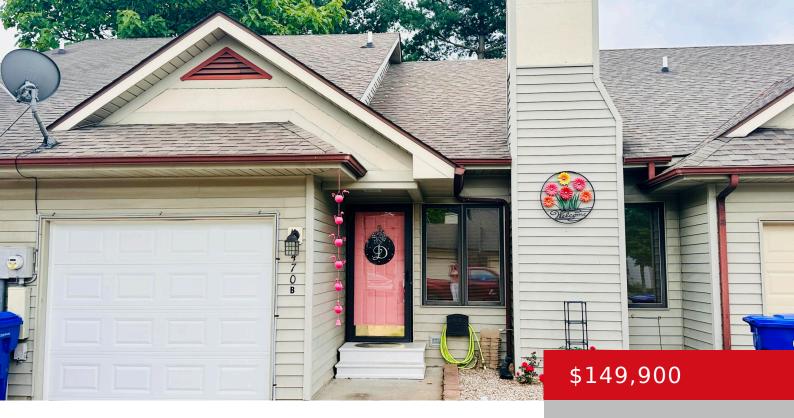

# 470 MULBERRY ST, B, LEITCHFIELD, KY 42754

http://zhomesre.com

Welcome to your new home in the peaceful Quail Run subdivision, located within Leitchfield city limits. This beautiful 1,100 +/- sq ft, 1 bedroom, 1.5 bath townhome offers the perfect blend of comfort and modern living. Nestled in a quiet neighborhood off Sunbeam Road, providing easy access to all the amenities Leitchfield has to offer, [...]

#### **Basics**

**Type:** Single Family Residence **Status:** Active Under Contract

**Bedrooms: 1** bed **Bathrooms: 2** baths

**Area: 1100** sq ft **Lot size: 0** sq ft

Year built: 1993 Lot Features: Irregular, Level