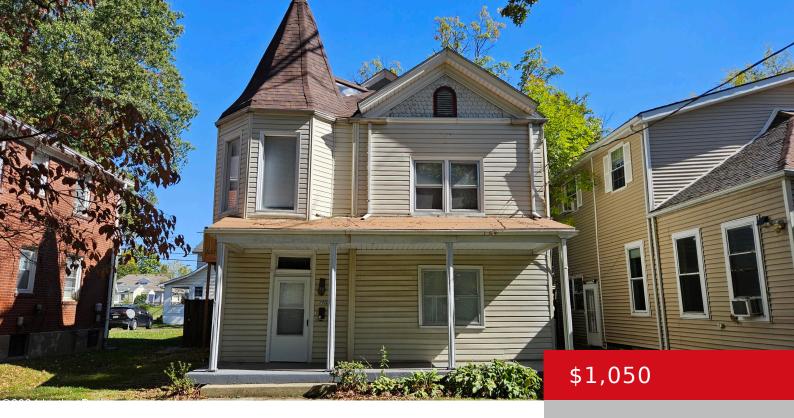

### 4703 S 1ST ST, 2, LOUISVILLE, KY 40214

http://zhomesre.com

Welcome to 4703 S. 1st Street #2. This wonderful, 2nd floor apartment is part of a newly renovated duplex in the Beechmont neighborhood in South Louisville. The exterior staircase on the side of the building leads up to this unit. Heading inside brings you into kitchen which offers all white shaker style cabinetry, stainless steel [...]

#### **Basics**

**Type:** Apartment **Status:** Active

Bedrooms: 2 beds

Area: 1000 sq ft

Bathrooms: 1 bath

Lot size: 7401 sq ft

Year built: 1900 Lot Features: Sidewalk, Level

County Or Parish: Jefferson Subdivision Name: BEECHMONT