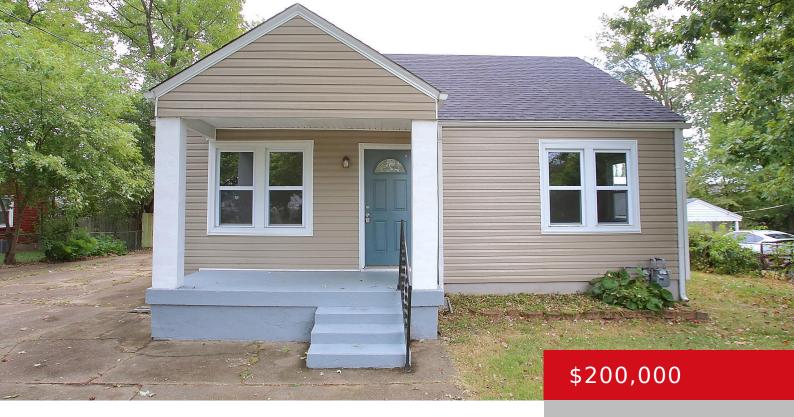

## 4707 BEECH DR, LOUISVILLE, KY 40216

http://zhomesre.com

Welcome to 4707 Beech Drive. This wonderful, updated Cape Cod is located in between the Shively and Lake Dreamland neighborhoods. Mature trees and a lovely covered front porch greet you as you walk up to this home. Heading inside brings you into a spacious living room that offers beautiful laminate flooring and ample natural light. [...]

#### **Basics**

**Type:** Single Family Residence **Status:** Pending

**Bedrooms: 3** beds **Bathrooms: 1** bath

Area: 1286 sq ft

Year built: 1950

Lot size: 12563 sq ft

Lot Features: Level

County Or Parish: Jefferson Subdivision Name: NONE