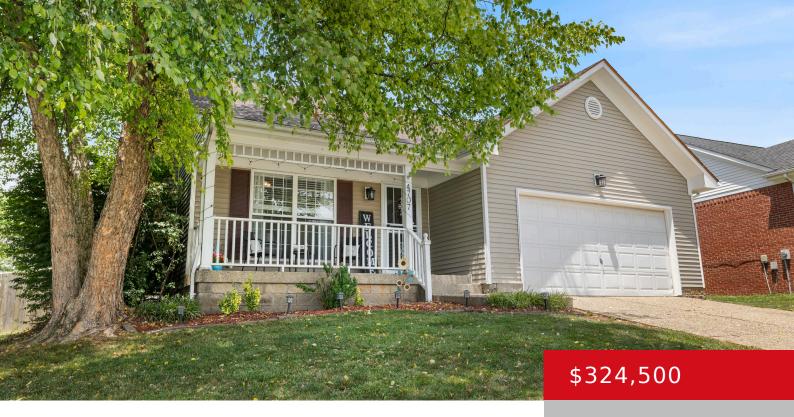

### **4707 OAK POINTE DR, LOUISVILLE, KY 40245**

http://zhomesre.com

Welcome home to 4707 Oak Pointe Drive located in the desirable Oakhurst Subdivision! This home is situated on a large fully fenced lot that backs up to a charming horse farm. The front porch offers a great place to enjoy your morning coffee as the day begins. As you enter the front door you are [...]

### **Basics**

**Type:** Single Family Residence **Status:** Active

**Bedrooms: 3** beds **Bathrooms: 2** baths

**Area: 1613** sq ft **Lot size: 10018.8** sq ft

Year built: 1997 County Or Parish: Jefferson

## **Building Details**

Foundation Details: Slab Stories: 2

Electric: Residential Fencing: Wood

Roof: Shingle Construction Materials: Vinyl Siding

**Garage Spaces:** 2 **Basement:** None

### **Amenities & Features**

Exterior Features: Deck Utilities: Electricity Connected, Public Sewer, Public Water

Parking Features: Attached Heating: Electric