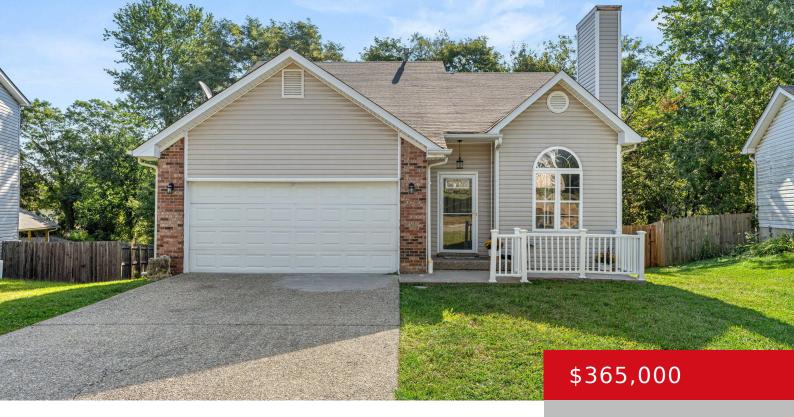

### 4709 MIDDLESEX DR, LOUISVILLE, KY 40245

http://zhomesre.com

Welcome to this beautifully renovated 4-bedroom, 3.5-bathroom home located in the desirable Bay Tree subdivision! This home offers incredible curb appeal with fresh neutral paint throughout, creating a warm and welcoming atmosphere. Step inside to a stunning two-story great room featuring a vaulted ceiling, an elegant Palladian window, a cozy wood-burning fireplace, and gorgeous light [...]

#### **Basics**

**Type:** Single Family Residence **Status:** Active

Bedrooms: 4 beds

Area: 2538 sq ft

Bathrooms: 4 baths

Lot size: 26123 sq ft

Year built: 1998 Lot Features: Covt/Restr, Sidewalk, Level

County Or Parish: Jefferson Subdivision Name: BAY TREE