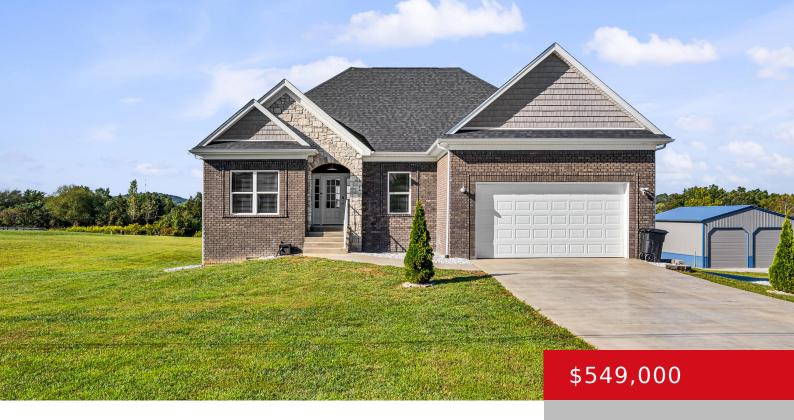

# 471 CAMERON RIDGE RD, SHEPHERDSVILLE, KY 40165

http://zhomesre.com

Prepare to fall in love with this stunning 5 bedroom, 3 full bath home situated on a sprawling 1+ acre lot in the Bella Woods neighborhood! This home has so much to offer from the open floor plan to the finished walk-out basement, both perfect for entertaining guests. The living room offers a soaring, coffered [...]

#### **Basics**

**Type:** Single Family Residence

Bedrooms: 5 beds Area: 3300 sq ft Year built: 2020

**Subdivision Name: BELLA WOODS** 

**Status:** Active

Bathrooms: 3 baths
Lot size: 46479 sq ft

County Or Parish: Bullitt

# **Building Details**

**Foundation Details:** Poured Concrete **Stories:** 2

Electric: Residential Fencing: None

**Roof:** Shingle **Construction Materials:** Brick, Stone

Garage Spaces: 2 Basement: Walkout Finished