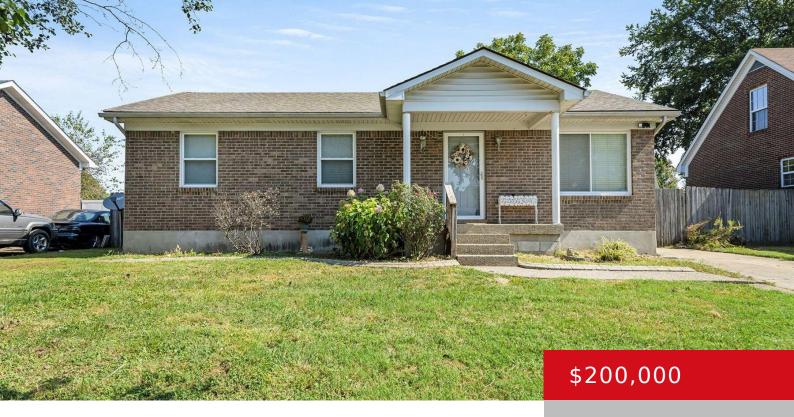

### **4713 BRAVES LN, LOUISVILLE, KY 40272**

http://zhomesre.com

This adorable home is back on the market due to no fault of the property! The previous buyer's financing fell through giving YOU the opportunity to own this great home. Don't miss out on this rare second chance! Schedule a showing today and make this home yours before it's gone again! Great opportunity in Pine [...]

- 3 heds
- 2 haths
- Single Family Residence
- Pending
- 1026 sq ft

### **Basics**

**Type:** Single Family Residence

Bedrooms: 3 beds

Area: 1026 sq ft

Lot size: 9147.6 sq ft

Year built: 1994 Lot Features: Sidewalk, Cleared
County Or Parish: Jefferson Subdivision Name: PINE TRACE

**Status:** Pending

**Bathrooms Full: 2** 

# **Building Details**

Foundation Details: Crawl Space Stories: 1

**Electric:** Residential **Fencing:** Privacy, Full, Wood

Roof: Shingle Construction Materials: Brk/Ven

Basement: None

### **Amenities & Features**

**Cooling:** Central Air **Exterior Features:** Out Buildings,

Porch, Deck

**Utilities:** Electricity Connected, Fuel:Natural, Public **Parking Features:** Driveway

Sewer, Public Water

Heating: Forced Air, Natural Gas