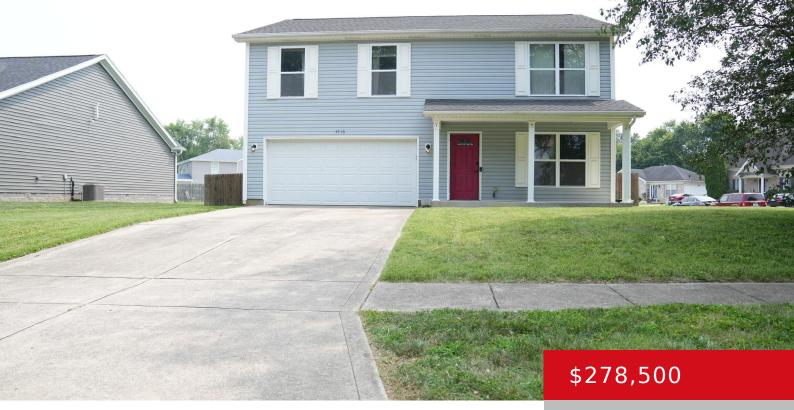

#### **4716 CHURCH RD, LOUISVILLE, KY 40272** http://zhomesre.com

This spacious 4-bedroom, 2.5-bath home offers a fantastic opportunity to create your dream space! Located on a corner lot, the property boasts great curb appeal and plenty of potential. This home provides a solid foundation with good bones, perfect for those looking to customize and add their personal touch. The large bedrooms provide ample space [...]

- 4 heds
- 3 baths
- Single Family Residence
- Pending
- 2184 sq ft

### Basics

Type: Single Family Residence Bedrooms: 4 beds Area: 2184 sq ft Year built: 2004 County Or Parish: Jefferson Bathrooms Full: 2

Status: Pending Bathrooms: 3 baths Lot size: 8311 sq ft Lot Features: Corner, Level Subdivision Name: GRAFTON PLACE

## **Building Details**

| Foundation Details: Slab | Stories: 2                                       |
|--------------------------|--------------------------------------------------|
| Electric: Residential    | Fencing: Wood                                    |
| Roof: Shingle            | Construction Materials: Wood Frame, Vinyl Siding |
| Garage Spaces: 2         | Basement: None                                   |

## **Amenities & Features**

Cooling: Central Air Utilities: Public Water Heating: Forced Air, Natural Gas Exterior Features: Porch Parking Features: Attached