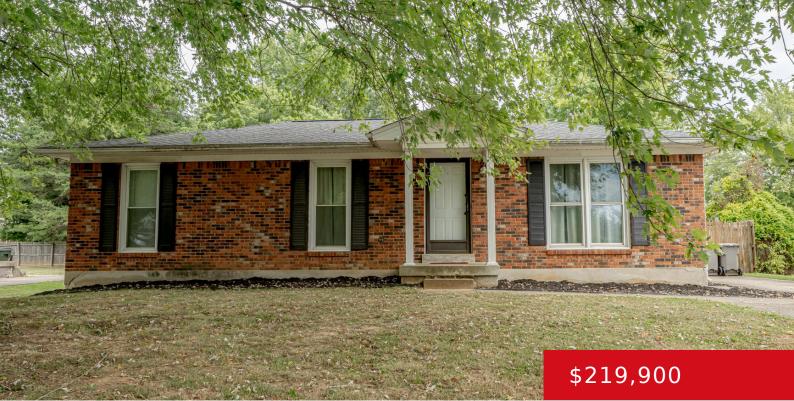

# 472 DOGWOOD DR, MT WASHINGTON, KY 40047

http://zhomesre.com

Welcome to this charming three-bedroom, one-and-a-half-bathroom brick ranch, eagerly awaiting its new owners. With a touch of TLC, this home has the potential to become the cozy haven you've always dreamed of. The spacious basement provides ample additional living space, perfect for growing families or creating your ideal retreat. Plus, the expansive backyard is a [...]

### **Basics**

**Type:** Single Family Residence **Status:** Active

Bedrooms: 3 beds

Area: 1650 sq ft

Year built: 1978

Bathrooms: 2 baths

Lot size: 8712 sq ft

Lot Features: Corner

## **Building Details**

**Foundation Details:** Poured Concrete **Stories:** 1

**Electric:** Residential **Fencing:** Privacy

Roof: Shingle Construction Materials: Brick

**Basement:** Partially finished