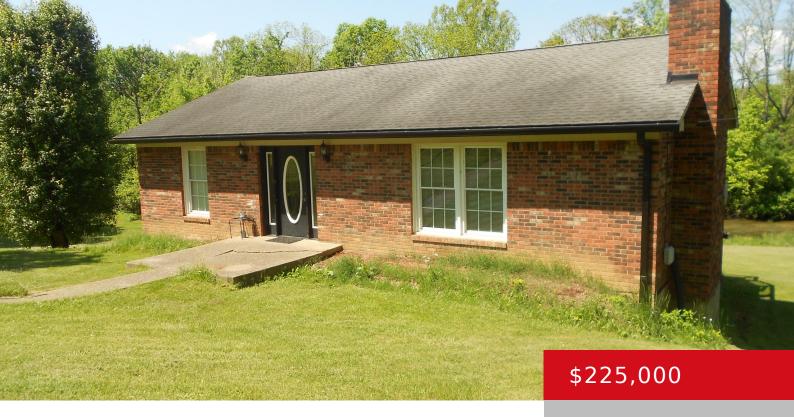

## 4725 PLUM CREEK RD, TAYLORSVILLE, KY 40071

http://zhomesre.com

Great location just minutes from Mt. Washington and surrounded by country. This brick ranch offers 3 bedrooms and 2 full baths. 2 bedroom and 1 bath on the main level, 1 bedroom and 1 bath in the walkout basement. The home also offers a nice size living room and eat in kitchen. In the basement [...]

- 3 heds
- 2 haths
- Single Family Residence
- Active
- 2247 sq ft

**Basics** 

**Type:** Single Family Residence

**Bedrooms: 3** beds **Bathrooms: 2** baths

**Area: 2247** sq ft **Lot size: 179031.6** sq ft

Electric: Residential Fencing: None

Roof: Shingle Construction Materials: Brick

Basement: Finished, Walkout Finished

**Amenities & Features** 

Cooling: Wall/Window Unit(s) Exterior Features: Deck

Utilities: Electricity Connected, Septic System, Public Water Parking Features: None