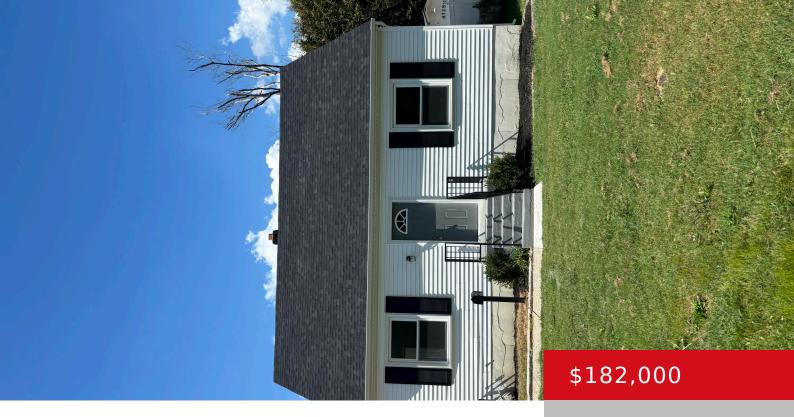

## **4730 S RUTLAND AVE, LOUISVILLE, KY 40215**

http://zhomesre.com

Beautifully updated 3 bedroom 1 bath house with a private back yard on a quiet dead end street!! Featuring a large 2 car garage with spots for storage. Updated kitchen with new cabinets, counter tops, and stainless steel appliances. All new flooring throughout. Other updated features include new furnace, Central air, electrical panel, water heater, [...]

### **Basics**

**Type:** Single Family Residence **Status:** Active

Bedrooms: 3 beds

Area: 1008 sq ft

Lot size: 5100 sq ft

Year built: 1947 County Or Parish: Jefferson

**Subdivision Name:** NONE **Bathrooms Full:** 1

# **Building Details**

Foundation Details: Slab Stories: 1

**Electric:** Residential **Fencing:** Chain Link

**Roof:** Shingle Construction Materials: Wood Frame, Vinyl Siding

**Garage Spaces:** 2 **Basement:** Unfinished