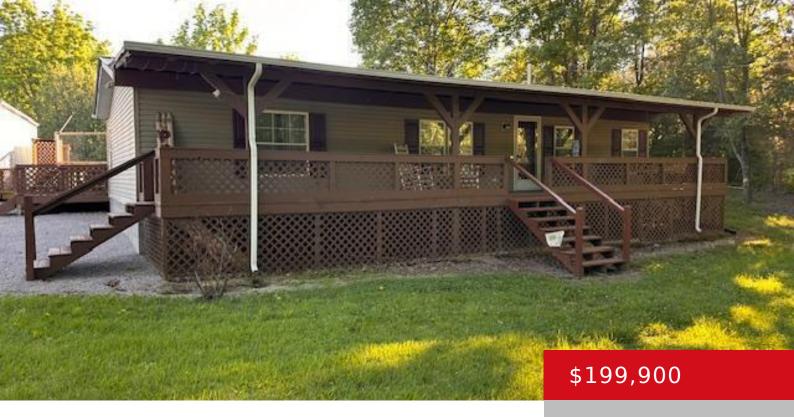

# 474 SENECA TRAIL, FALLS OF ROUGH, KY 40119

http://zhomesre.com

Great Rough River Lake opportunity. Located in the desirable Indian Valley neighborhood, this home has 3 bedrooms, 2 full baths and is being offered fully furnished. It is an open concept, split bedroom floor plan with great outdoor living spaces. There is a full length covered front porch with swing and rocking chairs and a [...]

#### **Basics**

**Type:** Single Family Residence **Status:** Active

Bedrooms: 3 beds

Area: 1248 sq ft

Lot size: 22568 sq ft

Year built: 1995 Lot Features: Corner, Level, Wooded

County Or Parish: Grayson Subdivision Name: INDIAN VALLEY RESORT

## **Building Details**

Foundation Details: Crawl Space, Concrete Blk Stories: 1

Electric: Residential Fencing: Partial, Wood

Roof: Metal Construction Materials: Wood Frame, Vinyl

Siding

Basement: None

### **Amenities & Features**

**Cooling:** Central Air **Exterior Features:** Patio, Pool - Above

Ground, Out Buildings, Deck

**Utilities:** Septic System, Public Water **Association Amenities:** Other

Parking Features: 2 Car Carport, Detached, Heating: Electric, Propane