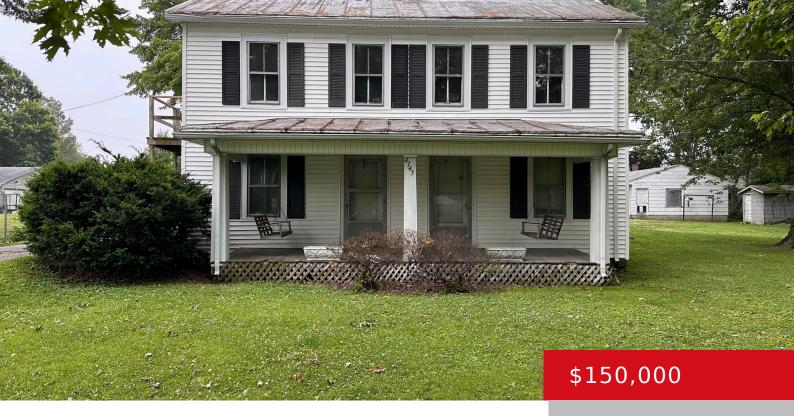

# 4745 CANE RUN RD, LOUISVILLE, KY 40216

http://zhomesre.com

Investors Take Note of this amazing opportunity! This home has so much potential it's uncanny! Sitting on over a half acre this part in the city is crazy! The home could use someones loving touch, this home would make for a nice buy and hold or a fix and flip! Don't miss your opportunity

- 4 hads
- 3 baths
- Single Family Residence
- Residentia
- Pending
- 2059 sq ft

#### **Basics**

Category: Residential Type: Single Family Residence

Status: Pending Bedrooms: 4 beds

Bathrooms: 3 baths Area: 2059 sq ft

Lot size: 30056.4 sq ft Year built: 1920

County Or Parish: Jefferson Subdivision Name: NONE

# **Building Details**

Architectural Style: 2 Story Stories: 2

Electric: Residential Roof: Shingle

Construction Materials: Aluminum Siding, Wood Frame Garage Spaces: 2

**Basement:** None