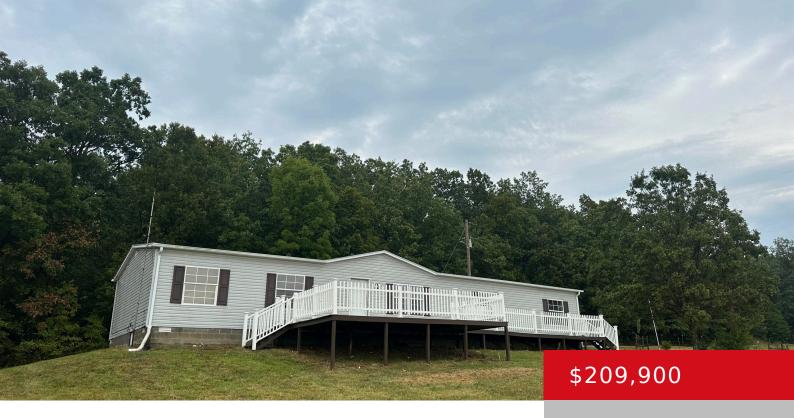

#### 475 SMILEY BASHAM LN, HUDSON, KY 40145

http://zhomesre.com

Spacious home on a 2.5 acre lot with the best views in Breckinridge County! With over 2,000 sq ft of living space, 4 bedrooms and 3 full baths... you wont find more house for the money! The bedrooms are all very generously sized but the Primary bedroom is huge and the closet is an absolute [...]

### **Basics**

**Type:** Single Family Residence **Status:** Active

**Bedrooms: 4** beds **Bathrooms: 3** baths

**Area: 2016** sq ft **Lot size: 112384.8** sq ft

Year built: 2007 County Or Parish: Breckinridge