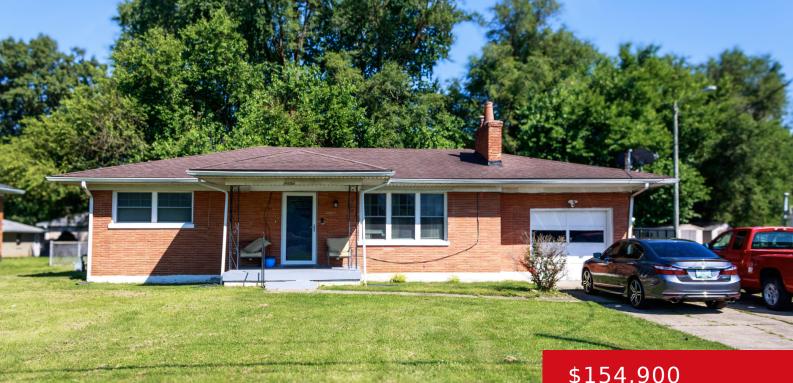

#### 4765 CANE RUN RD, LOUISVILLE, KY 40216 http://zhomesre.com

This charming ranch home features 2 bedrooms and 1 bathroom, perfect for a small family or couple. The open floor plan creates a cozy atmosphere, with a spacious living room and dining area perfect for entertaining guests. The kitchen is updated with modern appliances and ample cabinet storage. Outside, the home has a large backyard, [...]

#### \$154,900

### Basics

Type: Single Family Residence Bedrooms: 2 beds Area: 1026 sq ft Year built: 1955 Subdivision Name: NONE Status: Pending Bathrooms: 1 bath Lot size: 7950 sq ft County Or Parish: Jefferson Bathrooms Full: 1

# **Building Details**

Foundation Details: Concrete Blk Electric: Residential Roof: Shingle Garage Spaces: 1 Stories: 1 Fencing: Full, Wood Construction Materials: Brick Basement: None