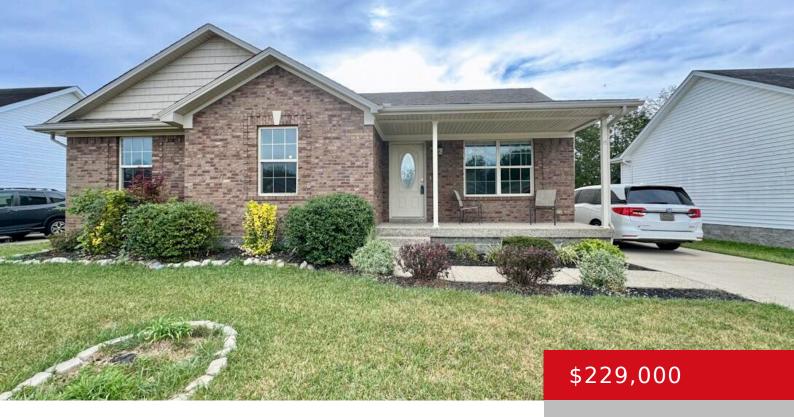

# 478 MADISON RAE BLVD, SHEPHERDSVILLE, KY 40165

http://zhomesre.com

Adorable 12 year old ranch with inviting front porch. Vaulted open floor plan with spacious kitchen, granite countertops, tiled backsplash and a large island. All stainless kitchen appliances remain. The owner's suite has a trayed ceiling, large closet and attached private bath. There are two other large bedrooms and another full bath. The laundry room [...]

- 3 heds
- 2 haths
- Single Family Residence
- Pending
- 1180 sq ft

#### **Basics**

Type: Single Family Residence Status: Pending

**Bedrooms: 3** beds **Bathrooms: 2** baths

**Area: 1180** sq ft **Lot size: 7405.2** sq ft

Year built: 2012 Lot Features: Flood Insurance Req, Sidewalk, DeadEnd, Level