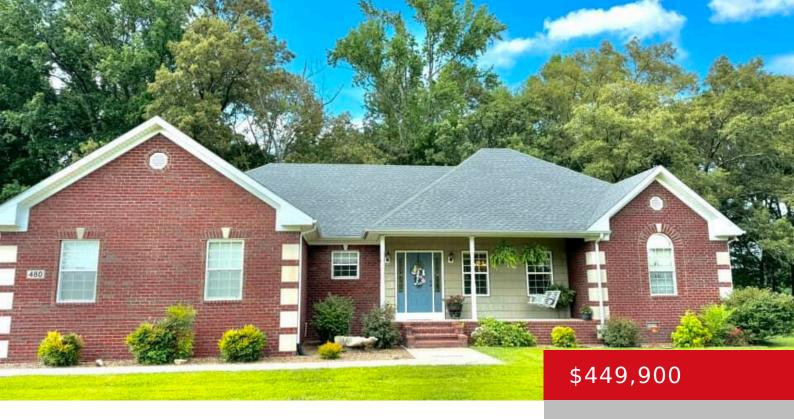

## 480 CARNES RD, SMITHS GROVE, KY 42171

http://zhomesre.com

Nestled on a cul-de-sac at the end of Richland Subdivision in Chalybeate, this 3-bedroom, 2-bath brick home offers privacy and convenience near Bowling Green. With 2,080 sq ft of living space, a 2-car garage, and your choice of 1 acre for \$449,900 or 4.65 acres for \$479,900, this property features vaulted ceilings, maple hardwood flooring, [...]

#### **Basics**

**Type:** Single Family Residence **Status:** Active

Bedrooms: 3 beds

Area: 2080 sq ft

Lot size: 43560 sq ft

Year built: 2007 Lot Features: Cul De Sac, DeadEnd, Level

County Or Parish: Edmonson Subdivision Name: NONE

# **Building Details**

Foundation Details: Crawl Space, Concrete Blk Stories: 1

**Electric:** Residential **Fencing:** None

Roof: Shingle Construction Materials: Brick

**Garage Spaces:** 2 **Basement:** None

#### **Amenities & Features**

**Cooling:** Central Air Fireplaces Total: 1

**Exterior Features:** Patio, Porch **Utilities:** Septic System, Public Water

Parking Features: 2 Car Carport, Attached, Entry Side, Heating: Forced Air