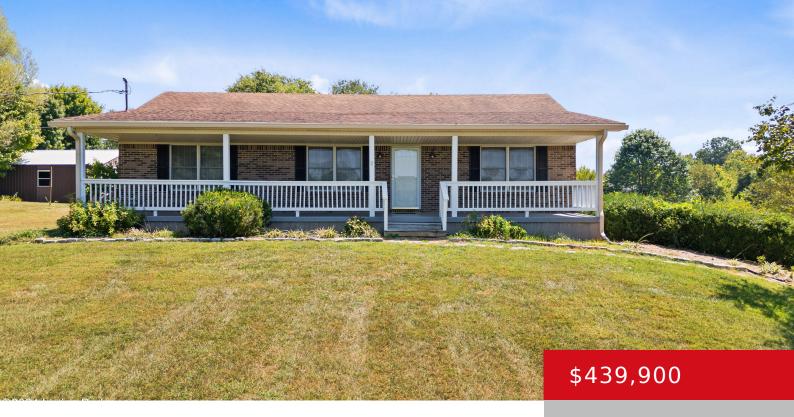

# 480 NORMANDY RD, TAYLORSVILLE, KY 40071

http://zhomesre.com

ATTENTION!!! FRESH New Price..FRESH New paint...FRESH
Outdoor Air. What more could you ask for. This home is a Must
see!! Tranquil yet close to amenities. Sprawling front porch for
many beautiful evenings or just enjoying the scenery. New
flooring throughout the main level of the home. Newly Painted..
Heat and air replaced in the last [...]

- 3 heds
- 2 haths
- Single Family Residence
- Active
- 1589 sq ft

#### **Basics**

**Type:** Single Family Residence

Bedrooms: 3 beds Area: 1589 sq ft Year built: 1993

County Or Parish: Spencer

**Bathrooms Full: 2** 

**Status:** Active

Bathrooms: 2 baths

Lot size: 217800 sq ft Lot Features: Cleared