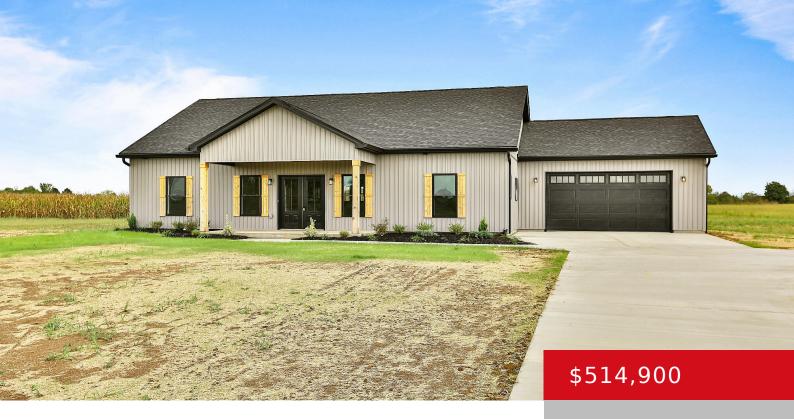

### 4800 ELMBURG RD, BAGDAD, KY 40003

http://zhomesre.com

Discover this stunning 3-bedroom, 2-bathroom home, boasting 2,000 square feet of modern living space, perfectly situated on 5 acres of low-maintenance land. This brand-new home offers luxurious features, including elegant quartz countertops, and custom tile showers. Enjoy the serene beauty of your expansive property while benefiting from the convenience of low upkeep. Priced at \$515,000, [...]

- 3 beds
- 2 haths
- Single Family Residence
- Active
- 2000 sq ft

#### **Basics**

**Type:** Single Family Residence **Status:** Active

**Bedrooms: 3** beds **Bathrooms: 2** baths

**Area: 2000** sq ft **Lot size: 217800** sq ft

**Year built:** 2024 **County Or Parish:** Shelby