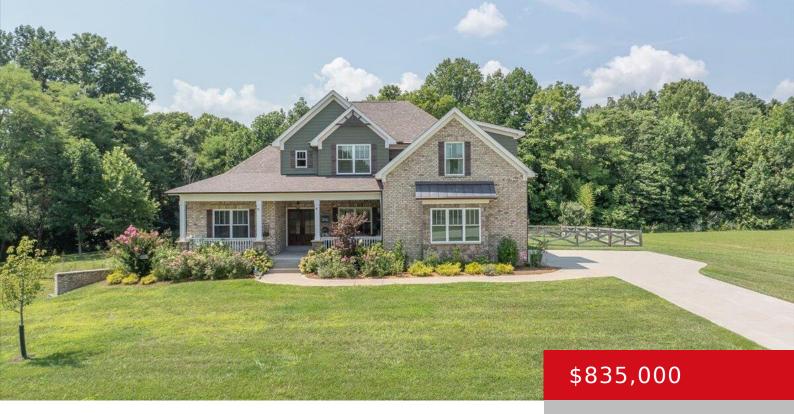

# 4800 SYCAMORE RIDGE LN, LA GRANGE, KY 40031

http://zhomesre.com

This custom built 6 Bedroom / 3.5 Bath walkout home is a must see! The home sits on 1.03 acres of land with a large fenced in area. Charming covered front porch, screened-in back porch and a walkout basement patio. Spacious attached two-car garage leading into a mudroom with laundry and pantry closet. This open [...]

- 6 heds
- 4 haths
- Single Family Residence
- Active
- 3968 sq ft

#### **Basics**

Type: Single Family Residence

**Bedrooms: 6** beds **Bathrooms: 4** baths

**Area: 3968** sq ft **Lot size: 44866.8** sq ft

Year built: 2021 County Or Parish: Oldham

Status: Active

**Subdivision Name:** SYCAMORE RUN **Bathrooms Full:** 3