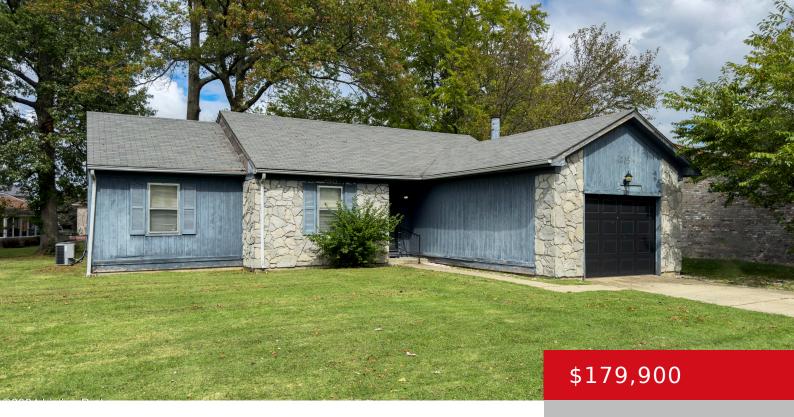

### **4803 E INDIAN TRAIL, LOUISVILLE, KY 40218**

http://zhomesre.com

Great, one-owner 3 bed, 2 full bath home in Petersburg Estates is awaiting its next owner. This conveniently located ranch has adorable curb appeal and offers a thoughtful layout. Upon entry, the living room with fireplace opens to the dining area and kitchen. Down the hall, you'll find the nicely sized bedrooms, including the primary [...]

#### **Basics**

**Type:** Single Family Residence **Status:** Pending

Bedrooms: 3 beds Bathrooms: 2 baths

**Area: 1172** sq ft **Lot size: 10241** sq ft

Year built: 1989 Lot Features: Sidewalk, Level

County Or Parish: Jefferson Subdivision Name: PETERSBURG ESTATES

## **Building Details**

Foundation Details: Crawl Space Stories: 1

**Electric:** Residential **Fencing:** None

**Roof:** Shingle **Construction Materials:** Other/NA, Wood Frame, Stone

Garage Spaces: 1 Basement: None