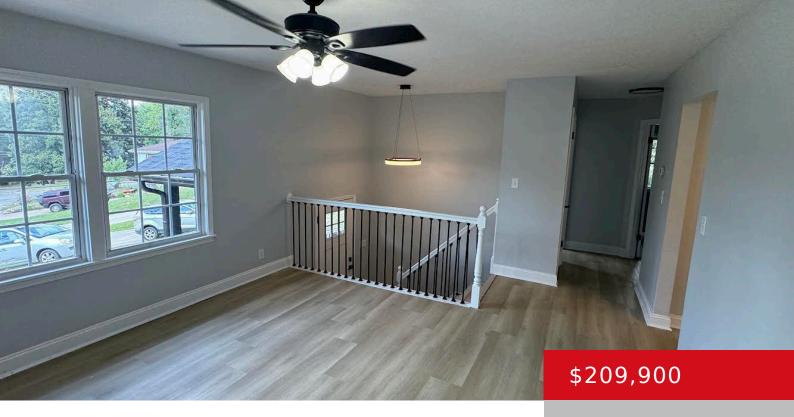

## 4807 ARLING CT, LOUISVILLE, KY 40215

http://zhomesre.com

Completely renovated 3 bedroom 2 bath home. This house features large living room that open up to the kitchen. Kitchen has new cabinets, countertop, tiled backsplash, & all appliances remain which include stainless steel dishwasher, microwave, & stove. Updates include: roof, HVAC, water heater, panel box, all flooring, paint both interior & exterior, light fixtures, [...]

## **Basics**

**Type:** Single Family Residence **Status:** Active

Bedrooms: 3 beds Bathrooms: 2 baths **Area: 1450** sq ft Lot size: 9583 sq ft

Year built: 1966 Lot Features: Cul De Sac, Cleared

**Subdivision Name: CYNTHIA HEIGHTS** County Or Parish: Jefferson