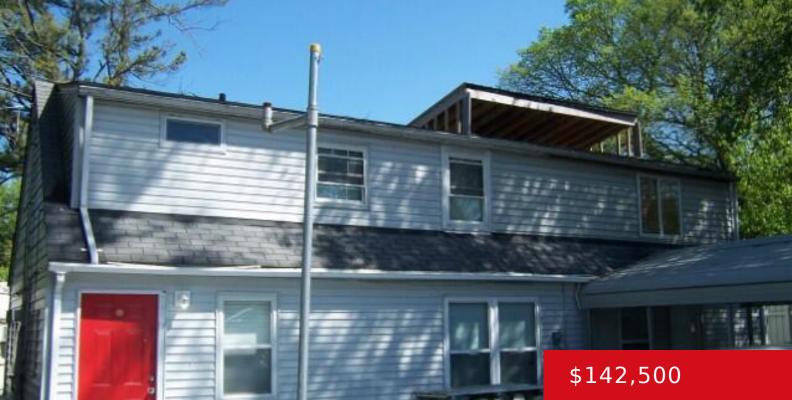

#### 4813 E MANSLICK RD, LOUISVILLE, KY 40219 http://zhomesre.com

GOOD LOCATION AND NICE SIZE LOT, HAS A 1 CAR CARPORT, pva SAYS 1600+ SQ FOOTAGE, NOT WARRANTED, SELLER HAS DONE A LOT BUT MUCH MORE IS NEEDED - SOME WALLS HAVE BEEN, MOVED OR TORM OUT- THERE IS NEW FRAMING FOR PURCHAERS CAN DO AS THEY WOULD LIKE- THIS IS A HANDY MAN [...]

### Basics

Type: Single Family Residence Bedrooms: 2 beds Area: 1600 sq ft Year built: 1950 County Or Parish: Jefferson Bathrooms Full: 1 Status: Active Bathrooms: 1 bath Lot size: 14374 sq ft Lot Features: Level Subdivision Name: COOPERS ADDITION

# **Building Details**

Stories: 2 Fencing: Partial Construction Materials: Vinyl Siding Basement: None Electric: Residential Roof: Metal, Shingle Garage Spaces: 1