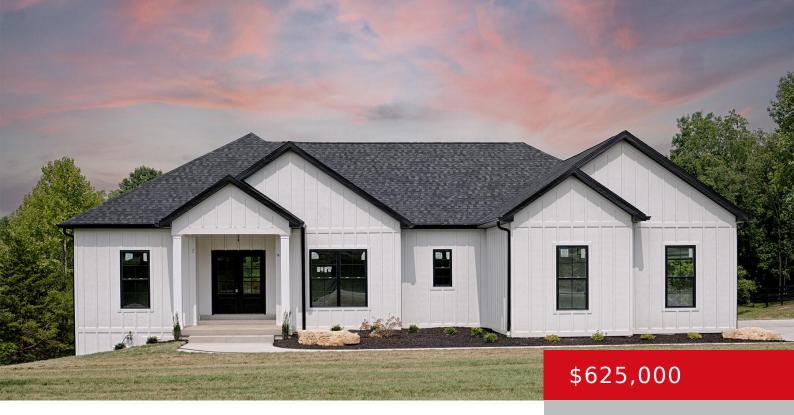

# 4814 SYCAMORE RIDGE LN, LA GRANGE, KY 40031

http://zhomesre.com

Welcome to this magnificent ranch estate, newly constructed in 2024, nestled in the serene Sycamore Run neighborhood. This exquisite home offers the perfect blend of luxury and comfort, designed with both family living and entertaining in mind. Set on a scenic lot, this property features enchanting views that can be fully appreciated from the covered [...]

#### **Basics**

**Type:** Single Family Residence **Status:** Active

Bedrooms: 4 beds

Area: 1880 sq ft

Lot size: 43560 sq ft

Year built: 2024 Lot Features: Easement

County Or Parish: Oldham Subdivision Name: SYCAMORE RUN

## **Building Details**

**Foundation Details:** Poured Concrete **Stories:** 1

**Electric:** Residential **Fencing:** None

Roof: Shingle Construction Materials: Wood Frame, Fiber Cement

**Garage Spaces:** 2 **Basement:** Unfinished, Walkout Unfinished

### **Amenities & Features**

Fireplaces Total: 6 Exterior Features: Patio, Porch, Deck

Utilities: Electricity Connected, Septic System, Public Parking Features: Attached, Entry Side,

Water Driveway

**Heating:** Electric, Forced Air, Heat Pump