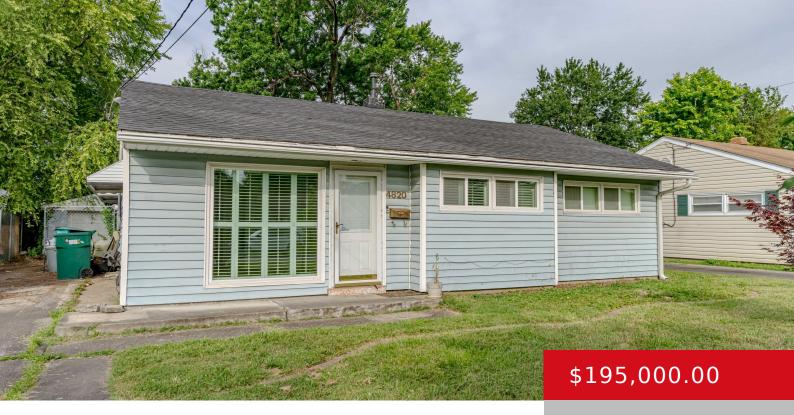

# 4820 RAVEN RD, LYNNVIEW, KY 40213

http://zhomesre.com

3-bedroom, 2-bath home featuring an extra-large game room or family room. Updated kitchen and bath. Includes a detached 2car garage and an easy-to-maintain yard. With a bit of vision and effort, this house can become your ideal home!

- 3 beds
- 2 baths
- Single Family Residence
- Active Under Contract
- 1778 sq ft

#### Basics

Type: Single Family Residence Bedrooms: 3 beds Area: 1778 sq ft Year built: 1954 Subdivision Name: LYNNVIEW/GILMORE Status: Active Under Contract Bathrooms: 2 baths Lot size: 6969.6 sq ft County Or Parish: Jefferson Bathrooms Full: 2