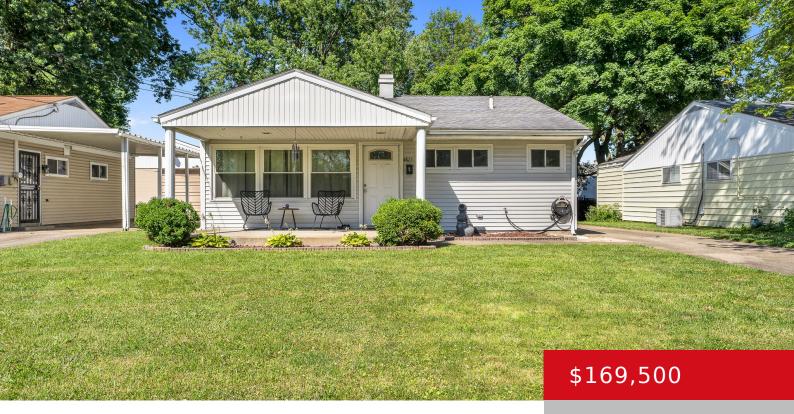

# **4825 SWALLOW RD, LOUISVILLE, KY 40213** http://zhomesre.com

Looking for a great opportunity? Check this home out. Perfect for a first time buyer or as an investment property. This home has an inviting front porch to welcome you! You will find some hardwood flooring in this 2bd/1 bath home. There is also a 2 car garage. Don't miss out; schedule your private showing [...]

- 2 beds
- 1 bath
- Single Family Residence
- Pending
- 806 sq ft

#### Basics

Type: Single Family Residence Bedrooms: 2 beds Area: 806 sq ft Year built: 1954 County Or Parish: Jefferson Bathrooms Full: 1 Status: Pending Bathrooms: 1 bath Lot size: 6098.4 sq ft Lot Features: Level Subdivision Name: LYNNVIEW

## **Building Details**

Foundation Details: Concrete Blk Electric: Residential Roof: Shingle Garage Spaces: 2

Stories: 1 Fencing: Partial Construction Materials: Vinyl Siding Basement: None

## **Amenities & Features**

Cooling: Central AirExterior Features: PorchUtilities: Electricity Connected, Fuel:Natural, Public Sewer, PublicParking Features: DetachedWaterWater

Heating: Natural Gas