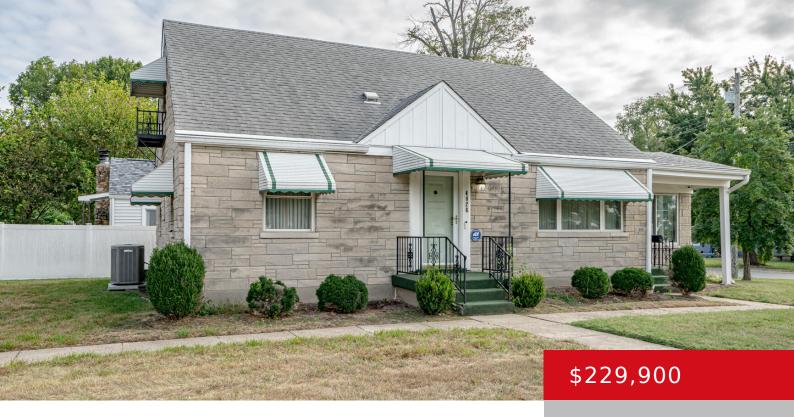

### 4826 FIELDING WAY, LOUISVILLE, KY 40216

http://zhomesre.com

Here it is! A charming Bedford Stone just off of Dixie Hwy is ready to welcome it's new owner(s). Walk into the spacious living room that joins the dining area. Great for entertaining or just relaxing. Through the dining room you will find the kitchen and access to the patio/sunroom where you can sit and [...]

#### **Basics**

Type: Single Family Residence

Bedrooms: 4 beds Bathrooms: 2 baths

Area: 1330 sq ft Lot size: 10502 sq ft

Year built: 1951 Lot Features: Corner, Sidewalk, Irregular

Status: Pending

County Or Parish: Jefferson Subdivision Name: LEWISTON PLACE