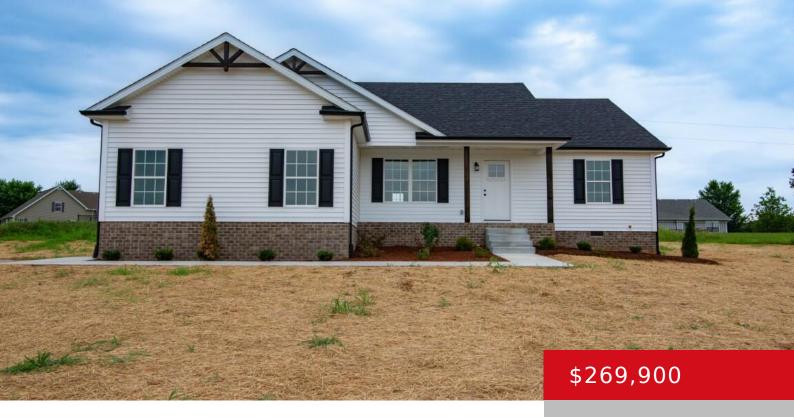

# 4836 DRIPPING SPRINGS RD, GLASGOW, KY 42141

http://zhomesre.com

BRAND NEW! Over half acre lot. Three bedrooms, two bathrooms and huge open living area. The main living area features cathedral ceilings, modern light fixtures, an abundance of cabinets and an island. Access the back patio from kitchen area, perfect for entertaining! Primary suite is situated on the opposite side of the home from other [...]

### **Basics**

Type: Single Family Residence

**Bedrooms: 3** beds **Bathrooms: 2** baths

Area: 1500 sq ft

Year built: 2024

Lot size: 27442.8 sq ft

Lot Features: Cleared

County Or Parish: Barren Subdivision Name: TWIN OAKS

# **Building Details**

**Foundation Details:** Concrete Blk **Stories:** 1

Electric: Residential Roof: Shingle

**Construction Materials:** Vinyl Siding **Garage Spaces:** 2

Basement: None