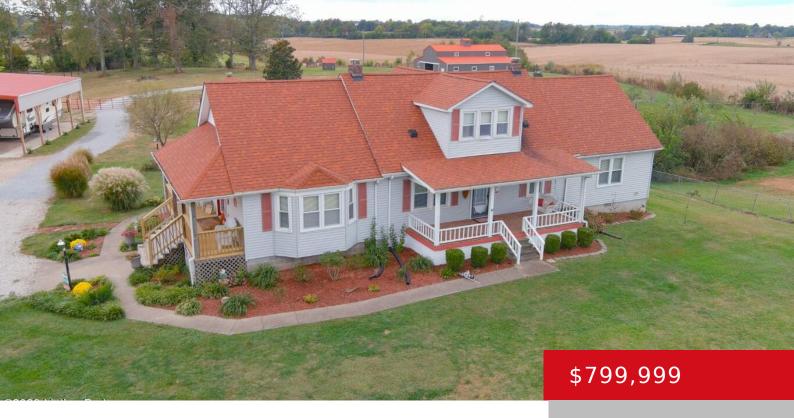

### **484 STRANGE RD, HODGENVILLE, KY 42748**

http://zhomesre.com

Quiet Country Setting located in historical Hodgenville, Kentucky. This stunning Mini-Farm offers a haven of serenity, peace and much more. A little bit of heaven, right here on earth. This home has been renovated and has many updates with 3 bedrooms and 3 full baths. The first-floor primary bedroom has lots of space, French doors [...]

- 3 heds
- 3 baths
- Single Family Residence
- Residential
- Active
- 2117 sq ft

#### **Basics**

Category: Residential Type: Single Family Residence

Status: Active Bedrooms: 3 beds

**Bathrooms: 3** baths **Area: 2117** sq ft

**Lot size: 461300.4** sq ft **Year built:** 1941

Lot Features: See Remarks County Or Parish: Larue