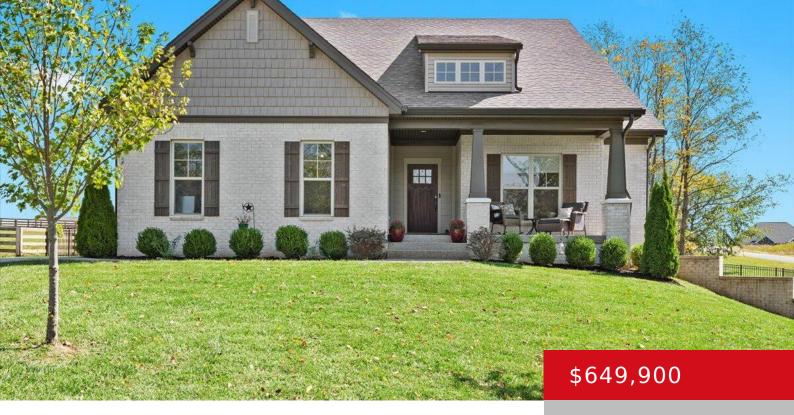

# 4901 SYCAMORE RIDGE LN, LA GRANGE, KY 40031

http://zhomesre.com

This is the home you have been waiting for! Stunning Craftsman Style ranch home on a 1+ acre lot in Oldham County! Minutes from downtown LaGrange shops and restaurants! Relax on your large front porch. Walking in you will notice the spacious open floor plan and unique split bedroom design. Enjoy the abundance of custom [...]

#### **Basics**

**Type:** Single Family Residence **Status:** Active

**Bedrooms: 4** beds **Bathrooms: 3** baths

Area: 2597 sq ft

Year built: 2020

Lot size: 44866.8 sq ft

Lot Features: Corner

County Or Parish: Oldham Subdivision Name: SYCAMORE RUN