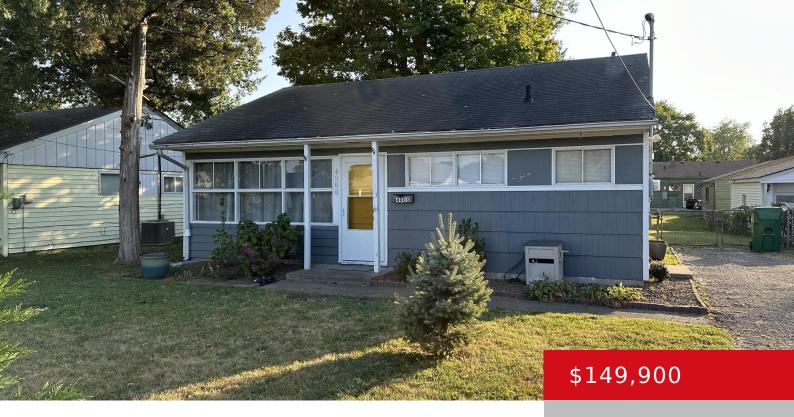

## 4908 WARBLER WAY, LOUISVILLE, KY 40213

http://zhomesre.com

Come See this Cozy 2 Bedroom, 1 Bath Home in Lynnview Subdivision. Investment Opportunity OR Move-In-Ready that needs a little TLC and updating. Shed in backyard stays. Washer and Dryer stay with property. Property has easy access to Gilmore Lane. Property is being sold "AS IS" condition.

## **Basics**

**Type:** Single Family Residence **Status:** Active Under Contract

**Bedrooms: 2** beds **Bathrooms: 1** bath

Area: 806 sq ft

Year built: 1956

Lot size: 5662.8 sq ft

Lot Features: Level

County Or Parish: Jefferson Subdivision Name: LYNNVIEW